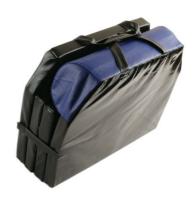

## **Laser Tools Racing Folding Work Mat**

Laser Tools Racing folding work mat. The versatile design has an integral head rest for improved comfort when working under vehicles and the mat can also be used as a seat when folded. Cushioned, 40mm thick padded construction for insulated comfort with velcro fastening tabs and carrying handles for easy portability. Once folded it is a neat 355mm X 435mm for easy storage. Finished in the official Laser Tools Racing team colours of blue and black, and branded with the team logo. The tough, lightweight construction and compact design makes it ideal for mobile mechanics and race teams as well as general garage use.

## **Additional Information**

- Size: 1200mm x 435mm x 40mm. Folded size: 355mm x 435mm x 140mm.
- · Head rest support for improved comfort when working under vehicles.
- Thick cushioned construction for comfort.
- · Handles for manoeuvrability and storage.
- Laser Tools Racing branded product.