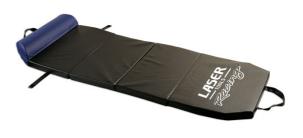

## **Laser Tools Racing Folding Work Mat**

Laser Tools Racing folding work mat. The versatile design has an integral head rest for improved comfort when working under vehicles and the mat can also be used as a seat when folded. Cushioned, 40mm thick padded construction for insulated comfort with velcro fastening tabs and carrying handles for easy portability. Once folded it is a neat 355mm X 435mm for easy storage. Finished in the official Laser Tools Racing team colours of blue and black, and branded with the team logo. The tough, lightweight construction and compact design makes it ideal for mobile mechanics and race teams as well as general garage use.

## **Additional Information**

- Size: 1200mm x 435mm x 40mm. Folded size: 355mm x 435mm x 140mm.
- · Head rest support for improved comfort when working under vehicles.
- Thick cushioned construction for comfort.
- · Handles for manoeuvrability and storage.
- Laser Tools Racing branded product.