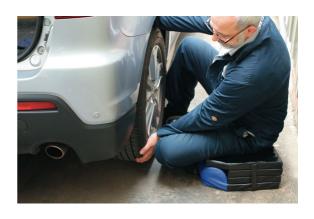

## **Laser Tools Racing Folding Work Mat**

Laser Tools Racing folding work mat. The versatile design has an integral head rest for improved comfort when working under vehicles and the mat can also be used as a seat when folded. Cushioned, 40mm thick padded construction for insulated comfort with velcro fastening tabs and carrying handles for easy portability. Once folded it is a neat 355mm X 435mm for easy storage. Finished in the official Laser Tools Racing team colours of blue and black, and branded with the team logo. The tough, lightweight construction and compact design makes it ideal for mobile mechanics and race teams as well as general garage use.