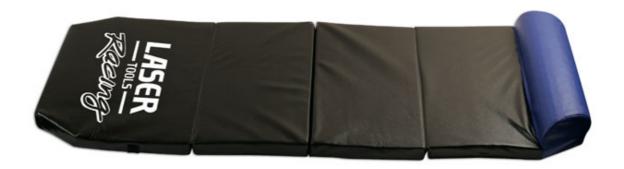

## **Laser Tools Racing Folding Work Mat**

Laser Tools Racing folding work mat. The versatile design has an integral head rest for improved comfort when working under vehicles and the mat can also be used as a seat when folded. Cushioned, 40mm thick padded construction for insulated comfort with velcro fastening tabs and carrying handles for easy portability. Once folded it is a neat 355mm X 435mm for easy storage. Finished in the official Laser Tools Racing team colours of blue and black, and branded with the team logo. The tough, lightweight construction and compact design makes it ideal for mobile mechanics and race teams as well as general garage use.

## **Additional Information**

- Size: 1200mm x 435mm x 40mm. Folded size: 355mm x 435mm x 140mm.
- · Head rest support for improved comfort when working under vehicles.
- Thick cushioned construction for comfort.
- · Handles for manoeuvrability and storage.
- Laser Tools Racing branded product.