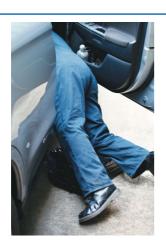

## **Laser Tools Racing Folding Work Mat**

Laser Tools Racing folding work mat. The versatile design has an integral head rest for improved comfort when working under vehicles and the mat can also be used as a seat when folded. Cushioned, 40mm thick padded construction for insulated comfort with velcro fastening tabs and carrying handles for easy portability. Once folded it is a neat 355mm X 435mm for easy storage. Finished in the official Laser Tools Racing team colours of blue and black, and branded with the team logo. The tough, lightweight construction and compact design makes it ideal for mobile mechanics and race teams as well as general garage use.